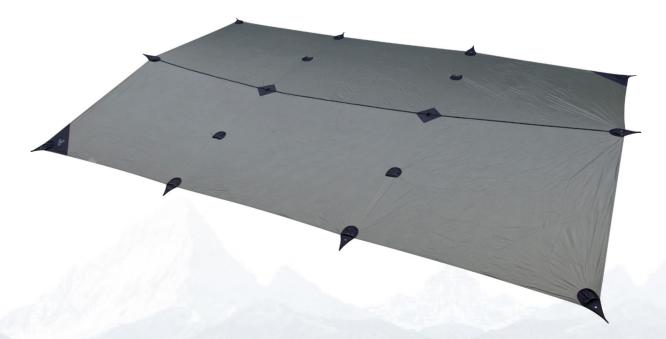

## Overhang UL

Engineered tarps for the fast and light. This ultra-light range of Overhangs use 30 denier high-tenacity nylon 66 fabric with a silicone elastomer coating on both sides. The high relative strength and natural elasticity of this fabric make it an ideal choice for these tensile canopies. The silicone takes care of the UV exposure. Don't be fooled, these simple looking products incorporate an uncommon level of sophisticated design and construction detail to make them the best pitching and strongest available. Our trade-mark tear-drop guy attachment is now years old. We devised it, not as a universal guy cord pouch but because simple triangular reinforcing patches build-in new weaknesses. There is hardly a trip that we don't take an Overhang along - when we didn't, we usually wished we had! They are so useful during stops en route and on wet lay days. Looking at the medium size, at roughly 3 metres square and just 700 grams you can easily see why.

## **FEATURES**

- 30 denier, 1500mm nylon 66 ripstop with silicone elastomer coating both sides
- » Unique, reinforced guy points with integral pockets
- » 3m guy lines supplied on corners, 2m on sides