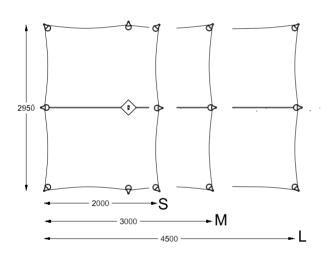

## **SPECIFICATIONS**

| SIZE                                   | Small                 | Medium      | Large       |
|----------------------------------------|-----------------------|-------------|-------------|
| DIMENSIONS<br>(length x width, metres) | 2.00 x 2.95           | 3.00 x 2.95 | 4.00 x 2.95 |
| PACKED SIZE<br>(length x diameter, cm) | 22 x 8                | 22 x 10     | 22 x 12     |
| WEIGHT (kg)                            | 0.55                  | 0.70        | 1.06        |
| COLOUR                                 | Eucalypt / Black Trim |             |             |