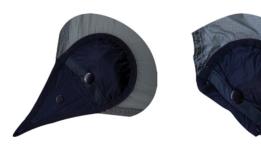

## Overhang UL

Engineered tarps for the fast and light. This ultra-light range of Overhangs use 30 denier high-tenacity nylon 66 fabric with a silicone elastomer coating on both sides. The high relative strength and natural elasticity of this fabric make it an ideal choice for these tensile canopies. The silicone takes care of the UV exposure. Don't be fooled, these simple looking products incorporate an uncommon level of sophisticated design and construction detail to make them the best pitching and strongest available. Our trade-mark tear-drop guy attachment is now years old. We devised it, not as a universal guy cord pouch but because simple triangular reinforcing patches build-in new weaknesses. There is hardly a trip that we don't take an Overhang along - when we didn't, we usually wished we had! They are so useful during stops en route and on wet lay days. Looking at the medium size, at roughly 3 metres square and just 700 grams you can easily see why.

## **FEATURES**

- 30 denier, 1500mm nylon 66 ripstop with silicone elastomer coating both sides
- » Unique, reinforced guy points with integral pockets
- » 3m guy lines supplied on corners, 2m on sides